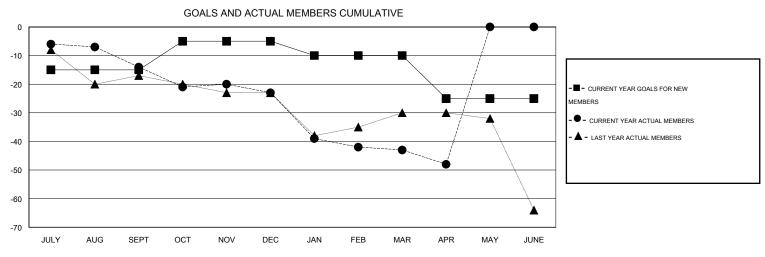

## **LOCATION ILLINOIS**

GMT CA 1

| Clubs                 |                  |                     |                            |                             | Members               |                    |                            |                              |                             |
|-----------------------|------------------|---------------------|----------------------------|-----------------------------|-----------------------|--------------------|----------------------------|------------------------------|-----------------------------|
| RESULTS FOR 2013-2014 |                  |                     |                            |                             | RESULTS FOR 2013-2014 |                    |                            |                              |                             |
| QUARTER               | NEW CLUB<br>GOAL | ACTUAL NEW<br>CLUBS | ACTUAL<br>DROPPED<br>CLUBS | ACTUAL NET<br>GAIN/<br>LOSS | QUARTER               | NEW MEMBER<br>GOAL | ACTUAL TOTAL MEMBERS ADDED | ACTUAL<br>DROPPED<br>MEMBERS | ACTUAL NET<br>GAIN/<br>LOSS |
| JULY/AUG/SEPT         | 0                | 0                   | 0                          | 0                           | JULY/AUG/SEPT         | -15                | 24                         | 38                           | -14                         |
| OCT/NOV/DEC           | 0                | 0                   | 0                          | 0                           | OCT/NOV/DEC           | 10                 | 18                         | 27                           | -9                          |
| JAN/FEB/MAR           | 0                | 0                   | 0                          | 0                           | JAN/FEB/MAR           | -5                 | 14                         | 34                           | -20                         |
| APR/MAY/JUNE          | 0                | 0                   | 0                          | 0                           | APR/MAY/JUNE          | -15                | 2                          | 7                            | -5                          |